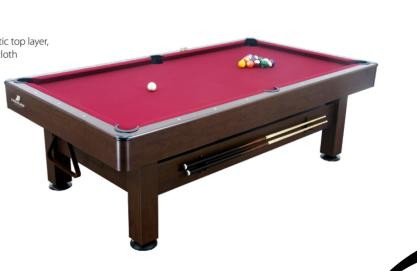

## DIAMOND

Enjoy a game of pool at home with this 8 ft. pool table with adjustable legs that enables you to select the height you need. This pool table is fitted with synthetic drop-out pockets, black aluminium corner plates and a high-quality rubber cushion for a maximum and exact rebound.

Product

Article number A040.005.00

Table dimensions 248 x 138 x 79 cm (w x d x h) Playing area 220 x 110 x 4.2 cm (8 ft.)

Top layer 21 mm thick playing surface with a hard plastic top layer,

covered with 50% wool / 50% polyester red cloth